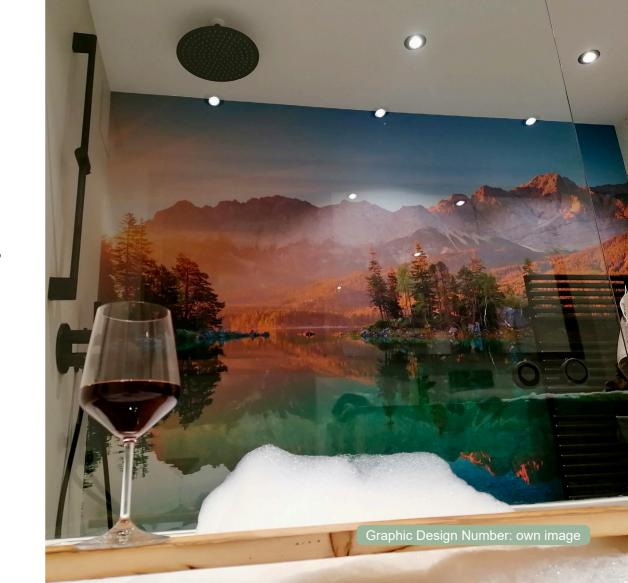

#### Direct wet area

The future of the bathrooms, jointless and seamless surface coverings in the shower.