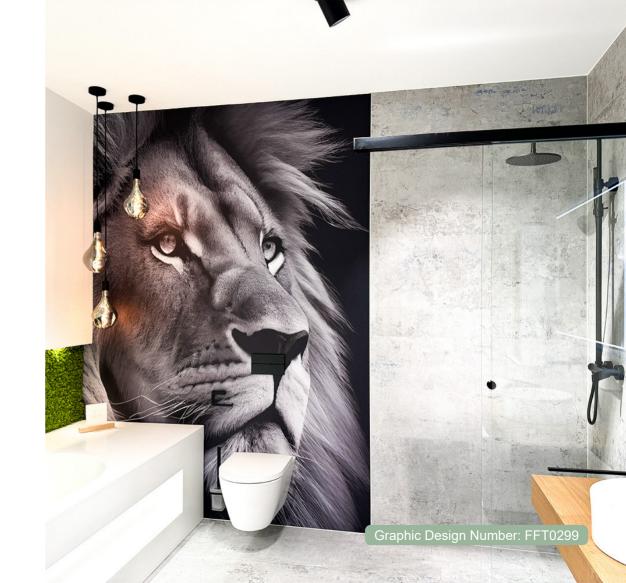

## crocodile

5,00 m x 50,00 m seamless cropped ø up to 5,00 m

Can be combined with LED Can be completely wet cleaned

**Areas of application:** direct wet areas, indirect wet area, floor,facade, normal wall, ceiling