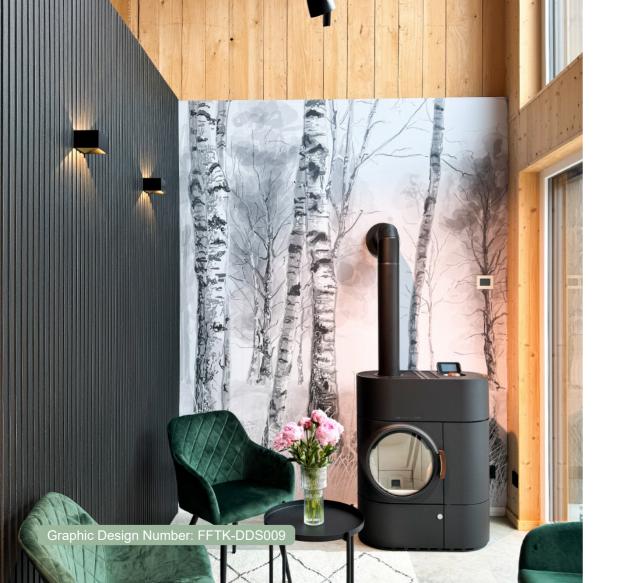

## crocodile

5,00 m x 50,00 m seamless cropped ø up to 5,00 m

Can be combined with LED Can be completely wet cleaned

**Areas of application:** direct wet areas, indirect wet area, floor,facade, normal wall, ceiling

# cropped

The quality type crocodile can also be round and in special shapes.