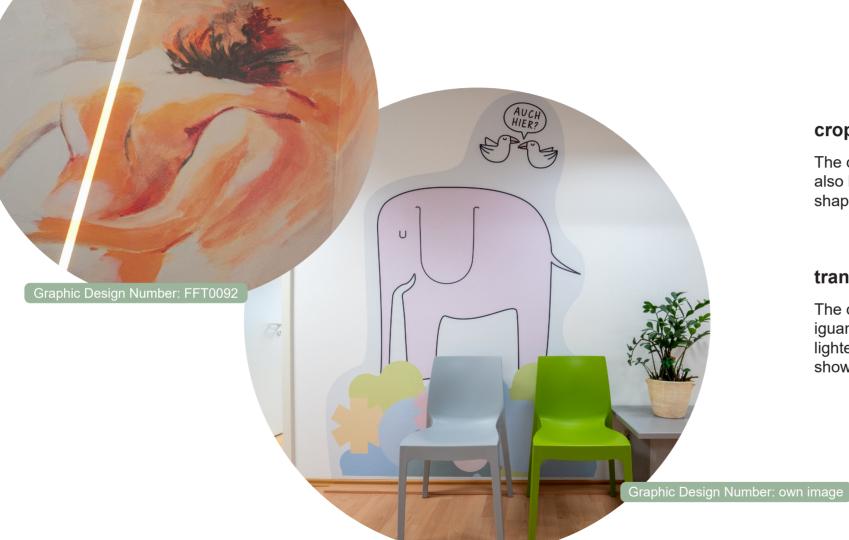

# cropped

The quality type crocodile can also be round and in special shapes.

## translucent

The quality types crocodile, iguana and snake can be backlighted. This also works in the shower with crocodile.